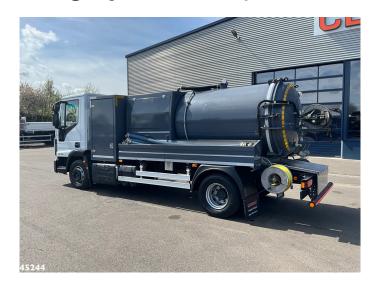

## Iveco Eurocargo ML120EL21 Euro 6 Rioned Combi Saug/Spul aufbau Just 15.375 km!

| _ |   |   |   |   |   |   | • |    |   |
|---|---|---|---|---|---|---|---|----|---|
| Δ | c | C | Δ | c | c | a | ı | re | c |
|   |   |   |   |   |   |   |   |    |   |

## **Comments**

- Rioned Combi suction/flushing construction (type: Z/P Unit)
- Sludge tank capacity: 5.2 m³
- Just 1855 construction hours!
- Kubota construction engine (type: V1305-ES01)
- Radiographic remote control
- Rioned high-pressure pump (type: P41), 60 litres per minute at 140 bar
- Equipped with 2 high-pressure reels
- Rioned vacuum pump (type: SLS 54v), 500 m³ per hour
- Large tool box
- Just 15.375 km!
- COMPLETELY EQUIPPED WITH SUCTION HOSES AND COUPLINGS!
- In very good condition!