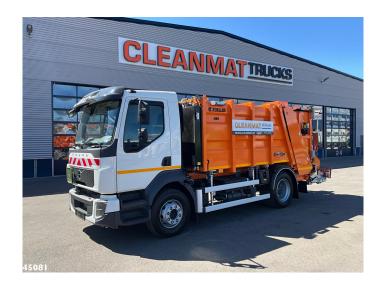

# Volvo FL 280 Zoeller 8m<sup>3</sup>

#### **Comments**

- Construction: Zoeller (type: mini XL 8), 8m³
- Loading: split, comb
- Suitable for 2-wheel containers of 80-340 litres and 4-wheel containers of 50
- Tool box
- Ambient temperature -25°C / +40°C
- Fuel tank 130 litres
- Adblue tank 32 litres
- Extra window in the passenger door
- Double bench seat for passengers
- Reversing camera + monitor